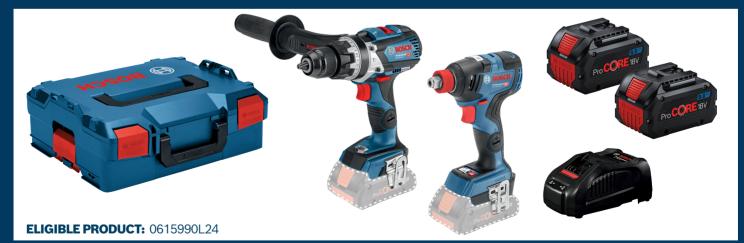

#### WHEN YOU BUY 2 PIECE HEAVY DUTY KIT

#### PURCHASE BETWEEN 1<sup>ST</sup> NOV 2024 - 31<sup>ST</sup> DEC 2024

SCAN TO LEARN MORE, INCLUDING FULL TERMS & CONDITIONS \*Terms and conditions apply. Open to AU residents 18+. Starts: 01/11/24. Ends for purchases: 11:59pm 31/12/24. Retain original receipt/invoice. Guaranteed gifts or limited gifts available, depending on product purchased (see website for gift awarded for each eligible product).