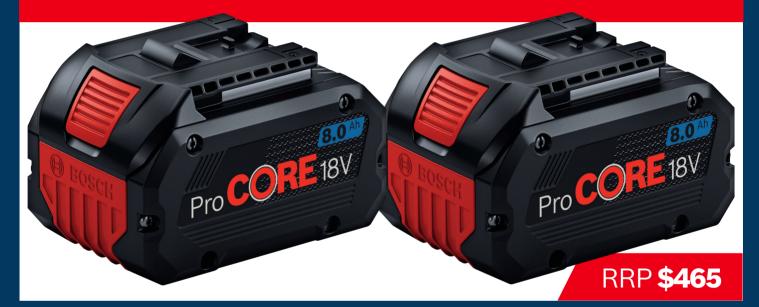

# **FREE UPFRONT BONUS\*** 2 X 18V 8.0AH ProCORE18V BATTERY

#### WHEN YOU BUY 2 PIECE HEAVY DUTY KIT

#### PURCHASE BETWEEN 1<sup>ST</sup> NOV 2024 - 31<sup>ST</sup> DEC 2024

SCAN TO LEARN MORE, INCLUDING FULL TERMS & CONDITIONS \*Terms and conditions apply. Open to AU residents 18+. Starts: 01/11/24. Ends for purchases: 11:59pm 31/12/24. Retain original receipt/invoice. Guaranteed gifts or limited gifts available, depending on product purchased (see website for gift awarded for each eligible product).