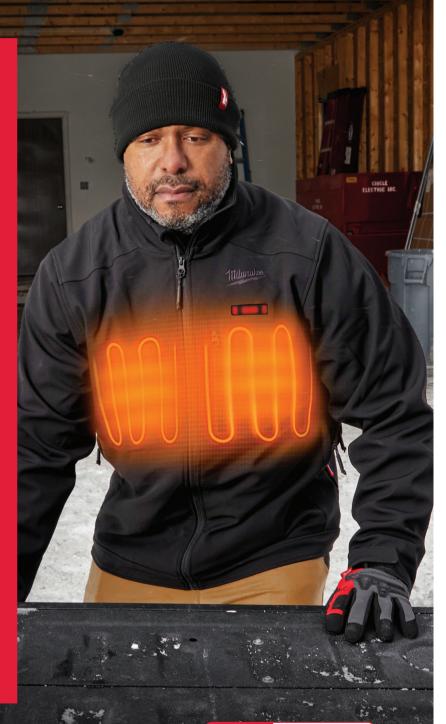

# M12 HEATED GEAR

# HEAT ON DEMAND

**GEAR UP FOR WINTER** 

REDEEM

M12™ REDLITHIUM" 2.0AH COMPACT BATTERY (M12B2)

WITH ANY M12™ HEATED GEAR PURCHAS

Terms and Conditions apply, see website for details. Offers valid during the promotional period Monday 1st April until Sunday 30th June 2024.
Online redemption must be claimed by 14th July 2024. Please allow up to 8 weeks for delivery.
https://www.milwaukeetool.com.au/terms-and-conditions-redemption.html