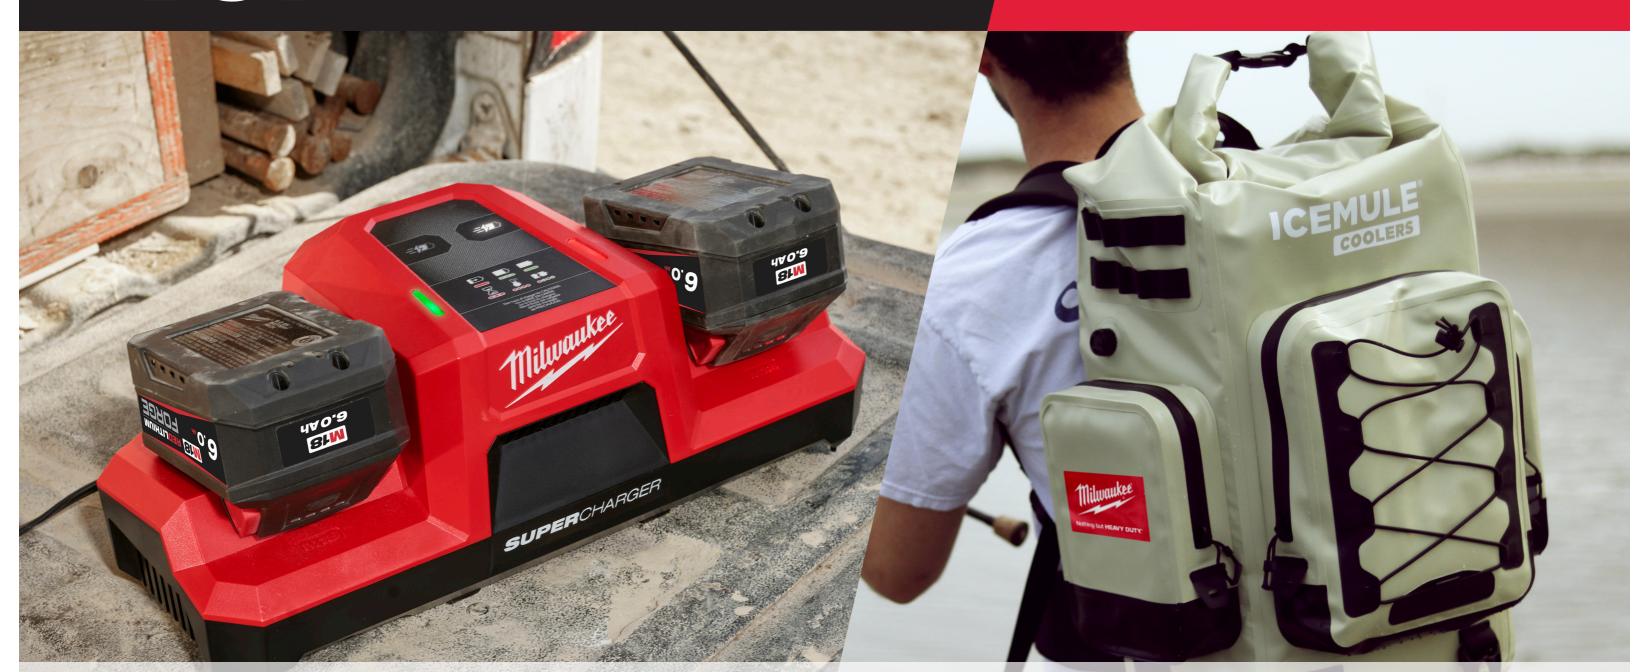

### REDEEM

2x M18™ REDLITHIUM™ FORGE™ 6.0AH BATTERIES (M18FB6)

1X M18™ DUAL BAY SUPER CHARGER (M18DBSC)

ICEMULE® BOSS TACTICAL BACKPACK COOLER - 30L

MIL-ICEMULEBAG

Terms and Conditions apply, see Milwaukee website for details. The redemption is only available to the first 1,000 (one thousand) redemption entries received by the promoter. Redemption offers valid during the promotional period commencing on 1st April 2024 and ending on 30th June 2024 only. Redemption is available online only. Online redemption must be claimed by 14 July 2024. Please allow up to 8 weeks for delivery. https://www.milwaukeetool.com.au/terms-and-conditions-redemption.html

# REDEEM

2x M18™ REDLITHIUM™ FORGE™
6.0AH BATTERIES (M18FB6)
1x M18™ DUAL BAY SUPER CHARGER
(M18DBSC)

ICEMULE® BOSS TACTICAL BACKPACK COOLER - 30L MIL-ICEMULEBAG

Terms and Conditions apply, see Milwaukee website for details. The redemption is only available to the first 1,000 (one thousand) redemption entries received by the promoter. Redemption offers valid during the promotional period commencing on 1st April 2024 and ending on 30th June 2024 only. Redemption is available online only. Online redemption must be claimed by 14 July 2024. Please allow up to 8 weeks for delivery. https://www.milwaukeetool.com.au/terms-and-conditions-redemption.html