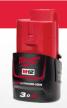

#### REDEEM

**M12** 

REDLITHIUM™ 3.0AH COMPACT **BATTERY** 

M12B3

# REDEEM

**M12** 

**REDLITHIUM™ 3.0AH COMPACT BATTERY** 

M12B3

M18 FUEL 24" (610MM) HEDGE TRIMMER M18CHT24B0/M18CHT-0 (TOOL ONLY)