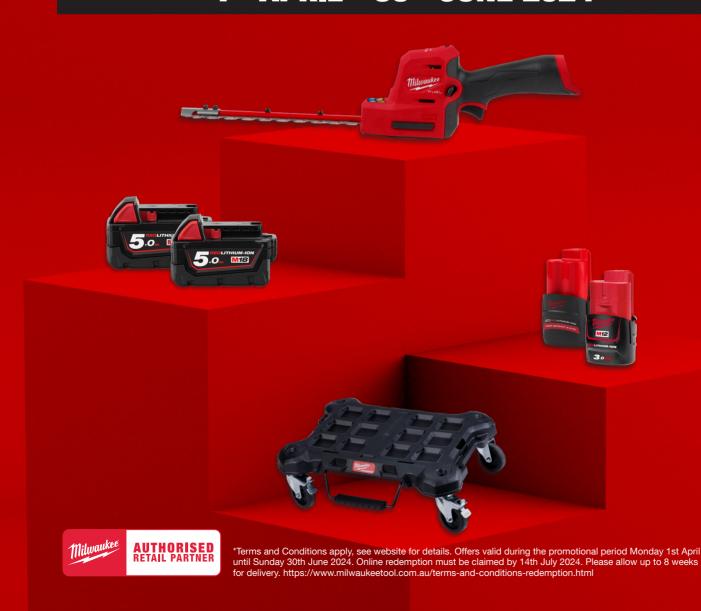

#### BUY

M18 FUEL 24" (610MM) HEDGE TRIMMER M18CHT24B0/M18CHT-0 (TOOL ONLY)

#### 830334

M12 FUEL **HEDGE TRIMMER** M12FHT0 (TOOL ONLY)

# REDEEM

**M12** 

**REDLITHIUM™ 3.0AH COMPACT BATTERY** 

M12B3

M18 FUEL 24" (610MM) HEDGE TRIMMER M18CHT24B0/M18CHT-0 (TOOL ONLY)

## REDEEM

M12 FUEL **HEDGE TRIMMER** M12FHT0 (TOOL ONLY)

\*Terms and Conditions apply, see website for details. Offers valid during the promotional period Monday 1st April until Sunday 30th June 2024. Online redemption must be claimed by 14th July 2024. Please allow up to 8 weeks for delivery. https://www.milwaukeetool.com.au/terms-and-conditions-redemption.html