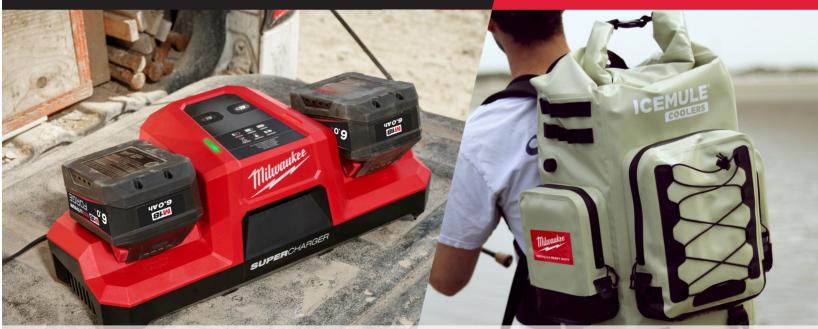

### REDEEM

2x M18™ REDLITHIUM™ FORGE™ 6.0AH BATTERIES (M18FB6)

1X M18™ DUAL BAY SUPER CHARGER (M18DBSC)

ICEMULE® BOSS TACTICAL BACKPACK COOLER - 30L

MIL-ICEMULEBAG

Terms and Conditions apply, see Milwaukee website for details. The redemption is only available to the first 1,000 (one thousand) redemption entries received by the promoter. Redemption offers valid during the promotional period commencing on 1st April 2024 and ending on 30th June 2024 only. Redemption is available online only. Online redemption must be claimed by 14 July 2024. Please allow up to 8 weeks for delivery. https://www.milwaukeetool.com.au/terms-and-conditions-redemption.html

# REDEEM

2x M18™ REDLITHIUM™ FORGE™
6.0AH BATTERIES (M18FB6)
1x M18™ DUAL BAY SUPER CHARGER
(M18DBSC)

ICEMULE® BOSS TACTICAL BACKPACK COOLER - 30L MIL-ICEMULEBAG

Terms and Conditions apply, see Milwaukee website for details. The redemption is only available to the first 1,000 (one thousand) redemption entries received by the promoter. Redemption offers valid during the promotional period commencing on 1st April 2024 and ending on 30th June 2024 only. Redemption is available online only. Online redemption must be claimed by 14 July 2024. Please allow up to 8 weeks for delivery. https://www.milwaukeetool.com.au/terms-and-conditions-redemption.html